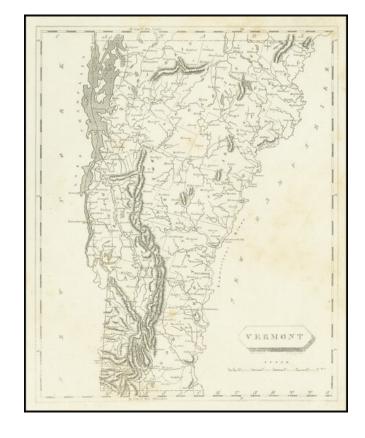

## Vermont

**Stock#:** 70744

Map Maker: Arrowsmith & Lewis

**Date:** 1804

Place: Philadelphia Color: Uncolored

**Condition:** VG

**Size:** 8 x 10 inches

**Price:** SOLD

## **Description:**

Early engraved map of Vermont from Arrowsmith & Lewis's *New & Elegant Atlas*, an early collaboration between American mapmaker Samuel Lewis and British mapmaker Aaron Arrowsmith.

The map names many towns including Burlington, Montpelier, Stowe, and Middlebury.