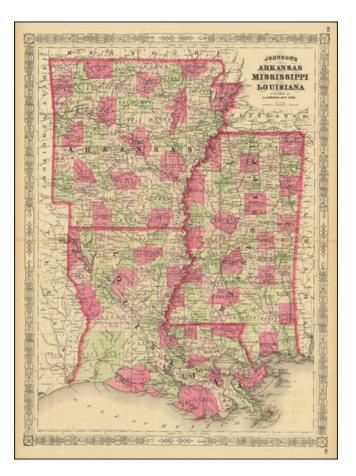

## **Description:**

Highly detailed map of Louisiana, Mississippi and Arkansas, published by Johnson & Ward.

The map is hand colored by counties and parishes and showing the extent of the state surveys to date. Includes towns, railroads, forts, post offices, roads, swamps, islands, rivers and many other local details.

The counties are still incomplete in certain areas.

An excellent large format civil war era map of the region.