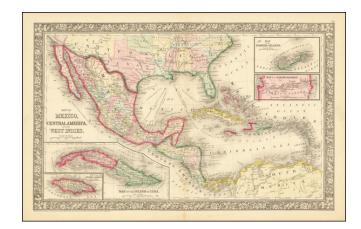

## Map of Mexico, Central America, and the West Indies [Insets of Bermuda, Cuba, Jamaica and Panama Railroad]

**Stock#:** 70686 **Map Maker:** Mitchell Jr.

**Date:** 1862

Place: Philadelphia Color: Hand Colored

## **Description:**

Attractive map of Mexico, the Caribbean and the Gulf Coast, published by SA Mitchell Jr.

Includes large insets of Cuba, Bermuda, Jamaica, and the Isthmus of Panama and a small inset of Jamaica.

Shows shipping routes from New Orleans to points throughout the Caribbean.

Decorative borders.