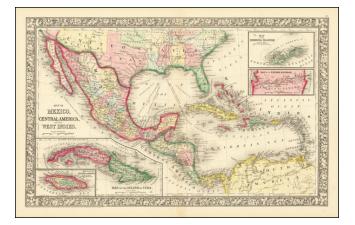

## Map of Mexico, Central America, and the West Indies [Insets of Bermuda, Cuba, Jamaica and Panama Railroad]

Stock#:70684Map Maker:Mitchell Jr.

Date:1862Place:PhiladelphiaColor:Hand ColoredCondition:VG+Size:22 x 13.5 inches

## **Description:**

Attractive map of Mexico, the Caribbean and the Gulf Coast, published by SA Mitchell Jr.

Includes large insets of Cuba, Bermuda, Jamaica, and the Isthmus of Panama and a small inset of Jamaica.

Shows shipping routes from New Orleans to points throughout the Caribbean.

Decorative borders.