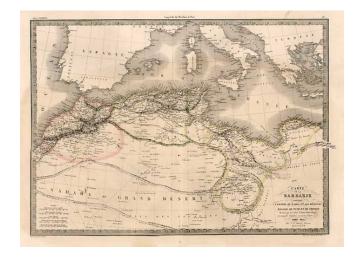

## Carte De La Barbarie...Maroc...D'Alger, De Tunis, De Tripoli....1838

Stock#: 7067 Map Maker: Lapie

**Date:** 1838 **Place:** Paris

**Color:** Outline Color

**Condition:** VG

**Size:** 22 x 15.5 inches

**Price:** SOLD

## **Description:**

Detailed regional map, colored by countries and kingdoms. Shows towns, roads, rivers, lakes, mountains, islands, deserts early trading routes and other important details.