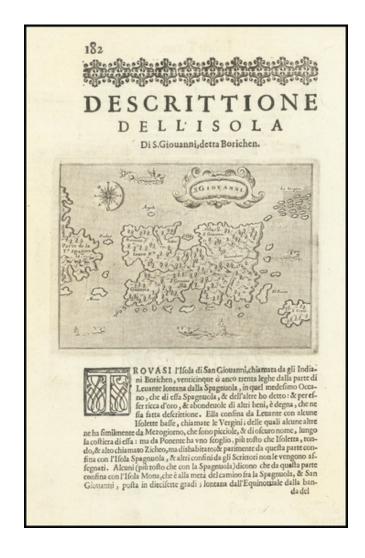

#### **Description:**

Marvelous example of Porcacchi's map of the Island of Puerto Rico.

One of the earliest obtainable maps of the Island and one of the few published in the 16th Century.

Excellent topographical detail, if a bit conjectural, and naming many locations. Includes decorative cartouche, 4 sea monsters and a compass rose. Also shows the Virgin Islands, with a large St. Croix (Croce) shown.

An important early map for collectors of this Island.