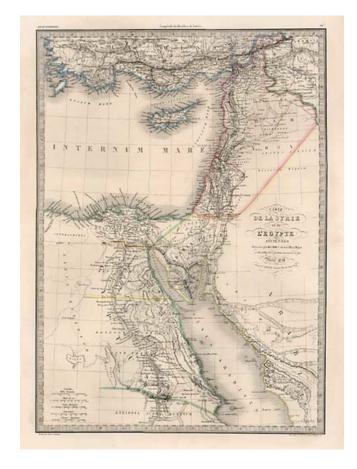

## Carte De La Syrie et de L'Egypte Anciennes...1838 [Large Cyprus]

Stock#: 7065 Map Maker: Lapie

**Date:** 1838 **Place:** Paris

**Color:** Outline Color

**Condition:** VG+

**Size:** 21.5 x 15.5 inches

Price: SOLD

## **Description:**

Marvelous map of the Eastern Mediterranean, Egypt, Syria, Cyprus and the Red Sea, extending south to Aethopia Supra Aegyptum and North to Asia Minor and Mesopotoamia, centered on Syria and Cyprus. Highly detailed and attractively colored map, with wide clean margins. Beginning in the early 19th Century, Lapie was one of the leading French mapmakers, at a time when much of the great exploration and travel literature was being published in French. Lapie was often the engraver of maps which were included in these books.