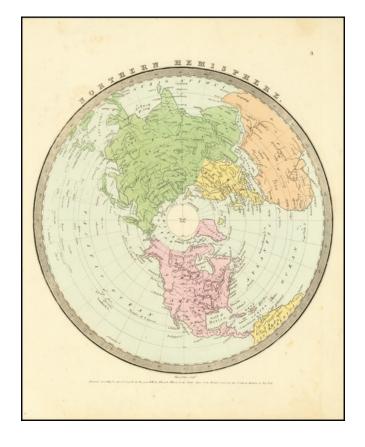

## **Northern Hemisphere**

Stock#: 70636 Map Maker: Burr

Date: 1836Place: New YorkColor: Hand Colored

**Condition:** VG+

**Size:** 10.5 x 11 inches

**Price:** SOLD

## **Description:**

Interesting map of the Northern Hemisphere by David Burr, one of 4 hemispheric map projections in his *New Universal Atlas*.

The map provides a nice depiction of the known extent of the North Polar regions and the coastlines of Northwestern America and Northeast Asia.