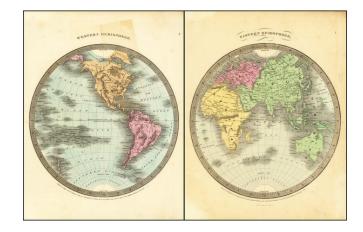

## Western Hemisphere (and) Eastern Hemisphere

**Stock#:** 70630 **Map Maker:** Burr

Date: 1835Place: New YorkColor: Hand Colored

**Condition:** VG

**Size:** 10.5 x 11.5 inches (each)

**Price:** SOLD

## **Description:**

Detailed pair of hemispheric maps of the World, from Burr's Atlas Universal.

Shows an oddly configured Australia and Alaska, as well as conjectural knowledge of the Northwest Passage, about 25 years before its discovery.