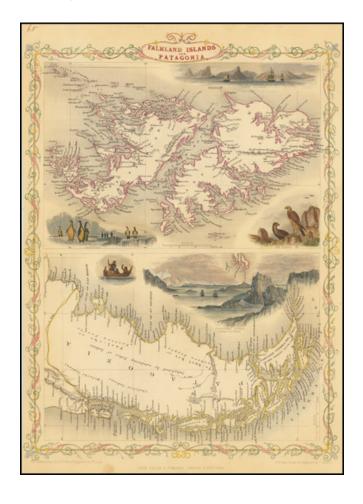

## **Falkland Islands and Patagonia**

**Stock#:** 70626 **Map Maker:** Tallis

Date: 1851 Place: London

Color:

**Condition:** VG+

**Size:** 13 x 10 inches

**Price:** \$ 145.00

## **Description:**

Decorative and detailed map of Patagonia and the Falkland Islands, showing mountains, rivers, towns, islands, etc.

Vignettes of the Jason Islands, Sea Eagles, Penguins, Fugians, and Christmas Sound.

Engraved for R. Montgomery Martin's Illustrated Atlas. Tallis was one of the last great decorative map makers. His maps are prized for the wonderful vignettes of indigenous scenes, people, etc.