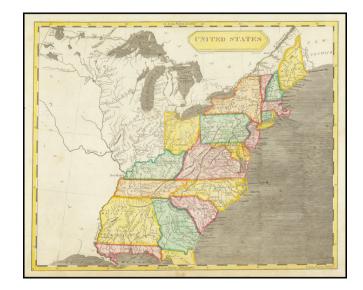

## **Description:**

Detailed antique map of the United States, extending to the Mississippi, with a large inset of Florida.

Mississippi Territory includes all of Alabama. No sign of Michigan Territory, but Detroit is prominently labeled.

The map was featured in Arrowsmith & Lewis's *New And Elegant General Atlas* 1804. Tanner was the engraver and signed the plate below the title.