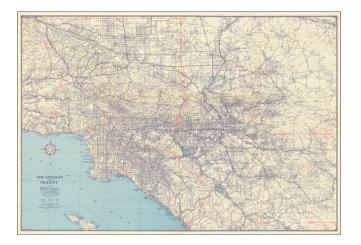

## Barry Lawrence Ruderman Antique Maps Inc.

7407 La Jolla Boulevard La Jolla, CA 92037

www.raremaps.com

(858) 551-8500 blr@raremaps.com

Los Angeles & Vicinity . . . 1945

Stock#: 70601 Map Maker: Automobile Club of Southern California Date: 1945 circa Place: Los Angeles **Color:** Color **Condition:** VG 41 x 27.5 inches Size: **Price:** SOLD

## **Description:**

A large detailed map of Southern California, focused on its system of roads and highways.

Produced by the Automobile Club of Southern California, the map covers Los Angeles County, Orange County and the western parts of Riverside and San Bernardino Counties in fine detail, centered on Route 66.