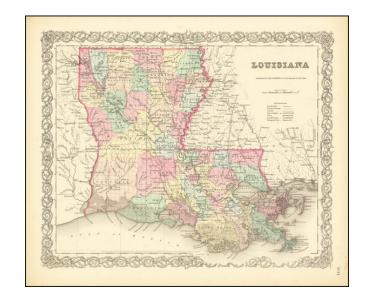

## Louisiana

**Stock#:** 70595 **Map Maker:** Colton

Date: 1855Place: New YorkColor: Condition: VG+

**Size:** 15.5 x 13 inches

**Price:** SOLD

## **Description:**

Detailed map of Louisiana, colored by parish and showing roads, railroads, post offices, township surveys, towns, rivers, lakes, stations and a host of other details.

JH Colton was one of the pre-eminent American map publishing firms in the mid-19th Century.

Fine attractive color and decorative border.