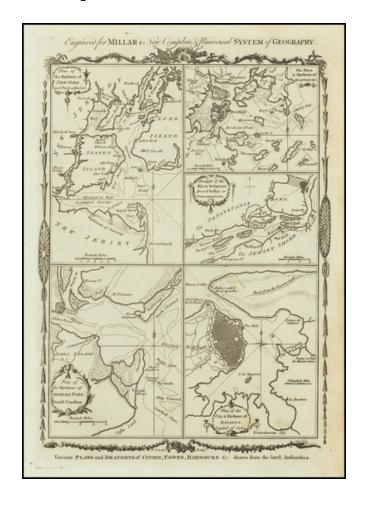

## Various Plans and Draughts of Cities, Towns, Harbours &c . . . [New York, Boston, Charleston, Delaware River to Philadelphia & Havana]

**Stock#:** 70590 **Map Maker:** Conder

Date: 1779 Place: London

## **Description:**

Detailed set of Revolutionary War era harbor plans, based upon larger maps of the period, including New York, Boston, Charleston and Philadelphia.

Each of the plans in turn is based upon separately issued large format plans by Faden.