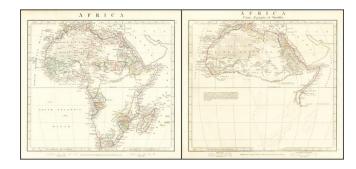

## **Description:**

Interesting pair of maps of Africa, showing the ancient and modern features.

The pair of maps was prepared by Arrowsmith in an atlas intended to provide a comparison of ancient and modern regions.