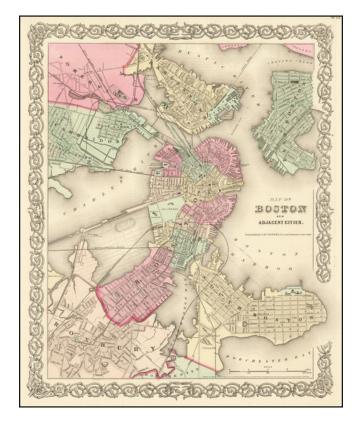

## **Map of Boston And Adjacent Cities**

**Stock#:** 70568 **Map Maker:** Colton

Date: 1855Place: New-YorkColor: Condition: VG+

**Size:** 13 x 16 inches

Price: SOLD

## **Description:**

Detailed map of Boston and vicinity, extending to the Mystic River, Chelsea Creek, Sommerville, Cambridge, Roxbury and South Boston.

Shows streets, roads, railroads, bridges, buildings, wharfs, etc. An excellent map of Boston during the Civil War. JH Colton was one of the pre-eminent American map publishing firms in the mid-19th Century.