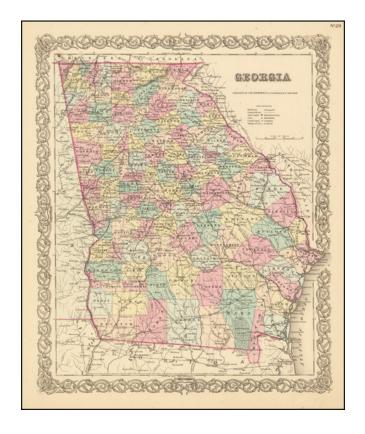

## **Description:**

Detailed map of Georgia, colored by counties.

Shows roads, railroads, towns, villages, post offices, rivers, lakes, stations and a host of other details. Decorative border.

A terrific map, from John Hutchins Colton, one of the most prolific American mapmaker families of the mid-19th Century.