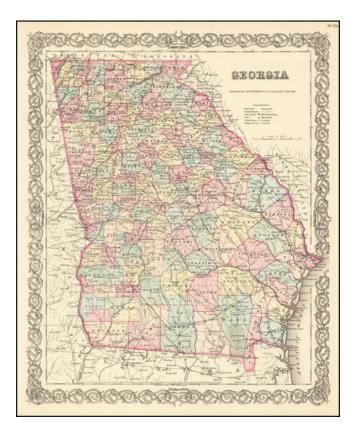

## Georgia

| Stock#:<br>Map Maker: | 70566<br>Colton |
|-----------------------|-----------------|
| Date:                 | 1855            |
| Place:                | New York        |
| Color:                | Color           |
| <b>Condition</b> :    | VG+             |
| Size:                 | 13 x 16 inches  |
| Price:                | SOLD            |

## **Description**:

Detailed map of Georgia, colored by counties.

Shows roads, railroads, towns, villages, post offices, rivers, lakes, stations and a host of other details. Decorative border.

A terrific map, from John Hutchins Colton, one of the most prolific American mapmaker families of the mid-19th Century.