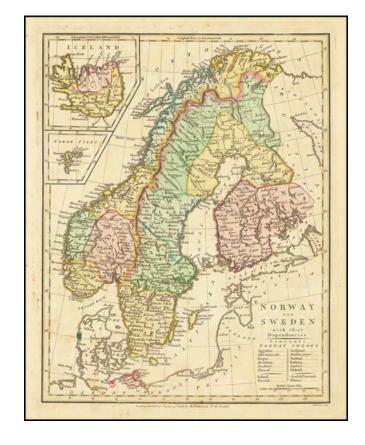

## Norway and Sweden with their Dependancies [Inset map of Iceland]

**Stock#:** 70559 **Map Maker:** Wilkinson

Date: 1808 Place: London

**Color:** Hand Colored

**Condition:** VG+

**Size:** 9 x 11 inches

**Price:** SOLD

## **Description:**

Detailed map of Scandinavia, with a table listing the dependancies.

Robert Wilkinson was active in London as a cartographic publisher from 1785 to 1825. He produced a number of nice works, including a General Atlas and a re-issuance of Bowen & Kitchen's English Atlas, along with excellent large format separate maps.