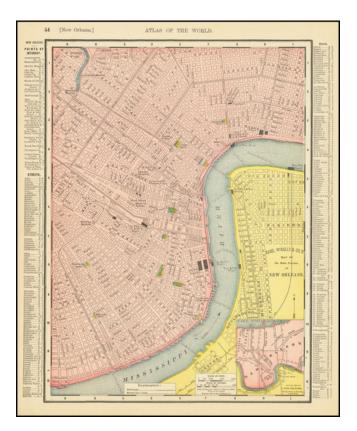

## Rand McNally & Cos. Map of the Main Portion of New Orleans

| Stock#:           | 70522                         |
|-------------------|-------------------------------|
| Map Maker:        | Rand McNally & Company        |
| Date:             | 1895                          |
| Place:            | Chicago                       |
| Color:            | Color                         |
| <b>Condition:</b> | VG+                           |
| Size:             | 11 x 13 inches Including Text |
| Price:            | SOLD                          |

## **Description:**

Detailed map of downtown New Orleans, from the late 19th century.

The map includes an "Outline Map of New Orleans Portion Shown on Main Map in Solid Color."