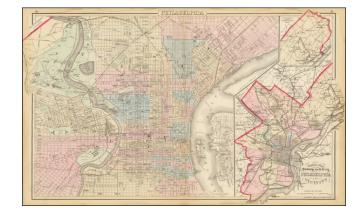

## Outline Map of the County and City of Philadelphia and Vicinity [with] Philadelphia

**Stock#:** 70517 **Map Maker:** Gray

**Date:** 1883

**Place:** Philadelphia

**Color:** Color **Condition:** VG

**Size:** 28 x 17 inches

## **Description:**

Large map of Philadelphia, with a smaller regional map and yet a third map showing the 23rd Ward. From one of the leading American map publisher of the 1870s and 1880s.

Nice large format map.