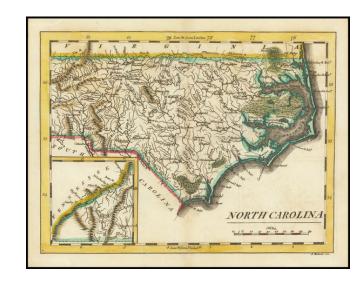

## **North Carolina**

Stock#: 70502 Map Maker: Carey

**Date:** 1814

Place: Philadelphia Colored Hand Colored

**Condition:** VG+

**Size:**  $7.5 \times 5.5$  inches

**Price:** SOLD

## **Description:**

Scarce early map of the North Carolina, published by Mathew Carey.

As noted on the North Carolina Map Blog:

Although slightly smaller than the 1796-1810 map, it is most easily distinguished from the earlier plate by the presence of an inset of western North Carolina in the lower left, and the title now at the lower right. No changes observed in the plate from its use in 1813 to its use in 1820. The engraver was John Bower.