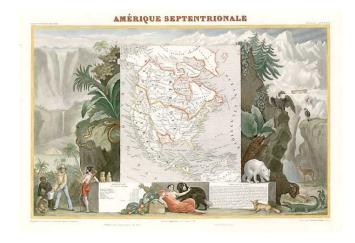

## **Amerique Septentrionale [Republic of Texas]**

Stock#: 7050 Map Maker: Levasseur

**Date:** 1845 **Place:** Paris

**Color:** Hand Colored

**Condition:** VG+

**Size:**  $16 \times 13$  inches

**Price:** SOLD

## **Description:**

Attractive map of North America showing Texas as a Republic and a 54-40 or fight border with Canada extending far north of the final boundary. The map is surrounded by decorative allegorical scenes. Engraved by Raimond Bonheur, father of the famous French artist Rosa Bonheur. Gorgeous full wash color example.