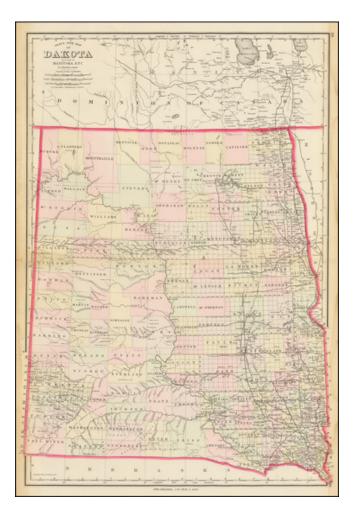

## Barry Lawrence Ruderman Antique Maps Inc.

7407 La Jolla Boulevard La Jolla, CA 92037

www.raremaps.com

(858) 551-8500 blr@raremaps.com

Gray's New Map of Dakota with part of Manitoba etc.

| Stock#:<br>Map Maker: | 70474<br>Gray  |
|-----------------------|----------------|
| Date:                 | 1883           |
| Place:                | Philadelphia   |
| Color:                | Color          |
| <b>Condition:</b>     | VG             |
| Size:                 | 16 x 26 inches |
| Price:                | \$ 125.00      |

## **Description:**

Highly detailed map of Dakota Territory, published by OW Gray & Son.

The map is colored by counties and showing towns, roads, railroads, Post Offices, etc.

Many counties not yet formed.