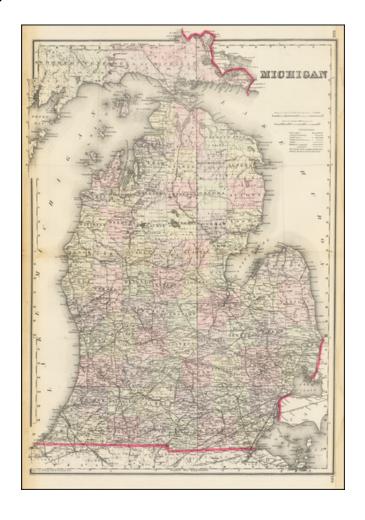

## **Description:**

Remarkable large format map of Michigan, published by OW Gray.

Teh map is colored by counties, and shows towns, roads, rivers, lakes, mountains, forts, railroad lines, etc. The railroad lines with each station are identified.

One of the best large format atlas maps of the period.