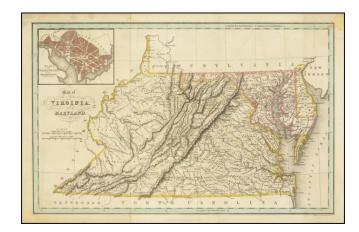

## Map of the States of Virginia and Maryland (with DC inset)

**Stock#:** 70465

Map Maker: Hinton, Simpkin & Marshall

Date: 1831 Place: London

**Color:** Hand Colored

**Condition:** VG

**Size:** 16 x 10.5 inches

## **Description:**

Scarce early map of Virginia and Maryland, showing counties, rivers, towns, mountains, lakes, etc. Includes early roads.

This is one of the earliest British publications to show the US by states.

Inset of Washington DC.