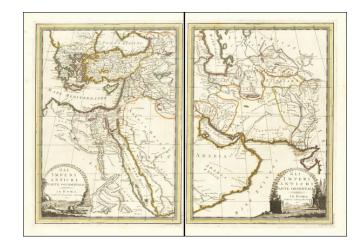

## [Arabia / Ottoman Empire] Gli Imperi Antichi Parte Occidentale (and) Gli Imperi Antichi Parte Occidentale

**Stock#:** 70452 **Map Maker:** Cassini

**Date:** 1800 **Place:** Rome

**Color:** Outline Color

## **Description:**

Scarce pair of maps comprising a remarkable decorative map of Arabia, published in Rome by Cassini.

The map covers the Turkish Empire centered on Arabia, from the 'Nuovo Atlante Geografico Universale', with a decorative title cartouche on each sheet.

The map was first published in 1800, one of the later Cassini maps.