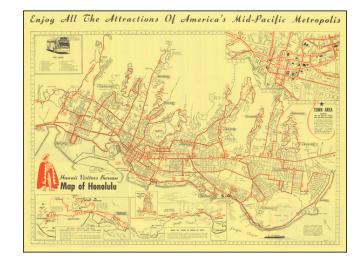

## **Description:**

Scarce pictorial map of Honolulu, drawn by pictorial map artist Ron Rice, prepared for the Honolulu Rapid Transit Company Advertising Department, "from an original map of the city of Honolulu, Hawaii, loaned to through the courtesy of the city planning commission. . . "

The map is intended for tourist, focusing on the 19 Honolulu Rapid Transit Lines around the city, with a key at the top left.

Several smaller inset maps show the bus routes to attractions on other parts of Oahu. On the verso are several photos, a street index and "How to find your way around Honolulu by bus.