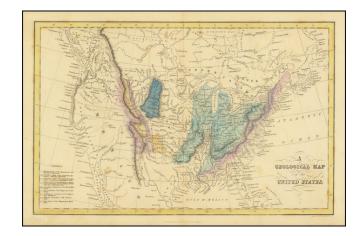

### **Description:**

One of the earliest obtainable Geological Maps of the United States, published in London.

This is also an early map to show the US on a Coast to Coast format.

Nice early primitive geography in California.

The various geological regions are colored, with a key in the lower left.

### **Rarity**

A scarce map, which rarely appears on the market.