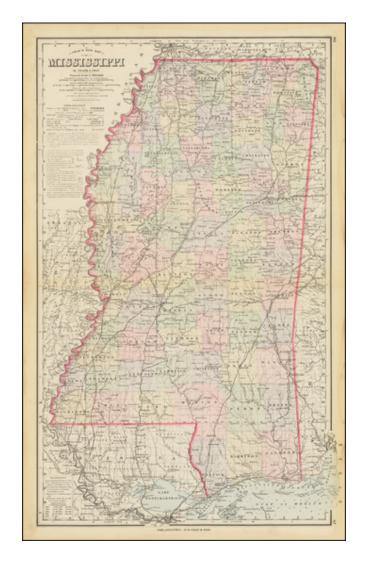

## Gray's New Map of Mississippi

Stock#: 70400 Map Maker: Gray

**Date:** 1878

**Place:** Philadelphia

**Color:** Color **Condition:** VG+

**Size:** 16 x 26 inches

**Price:** SOLD

## **Description:**

Detailed map of Mississippi, showing towns, townships, roads, railroads, rivers, train stations, lakes, etc.

Gray was one of the most successful atlas publishers of the 1870s and one of the last to employ hand coloring.