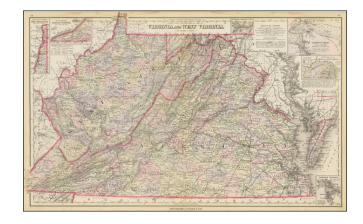

## Gray's New Map Topographical Map of Virginia and West Virginia

**Stock#:** 70371 **Map Maker:** Gray

**Date:** 1878

**Place:** Philadelphia

**Color:** Color **Condition:** VG+

**Size:** 26.5 x 16 inches

## **Description:**

Scarce map of Virginia and West Virginia, published by OW Gray & Son.

The map is colored by counties and showing towns, roads, railroads, post offices, etc.

Includes insets of Hampton Roads, Norfolk Harbor, the Panhandle and western part of Virginia.

A marvelous detailed map.