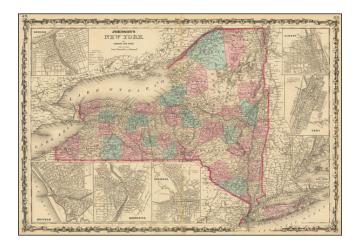

## **Description:**

Nice detailed map of the State of New York, colored by counties and showing excellent regional details.

Large inset maps of Albany, Troy, New York, Buffalo, Rochester, Syracuse, and Oswego. Decorative border.

From an early edition of Johnson's Family Atlas, one of the most successful atlases of the Civil War period.