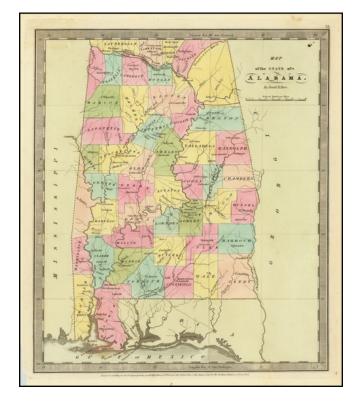

## Map of the State of Alabama. By David Burr

**Stock#:** 70366 **Map Maker:** Burr

Date: 1834
Place: New York
Color: Hand Colored

**Condition:** VG+

**Size:** 11 x 13 inches

**Price:** \$ 275.00

## **Description:**

Fine example of David Burr's map Alabama, published just 15 years after Alabama became a state.

The map is hand colored by counties and showing roads, towns, rivers, forts, and other details.

A number of counties not yet shown and several shown as unnamed. Perhaps the most elegant American atlas of its time, utilizing wonderful wash colors and elegant engraving style.

An essential map for Alabama collectors.