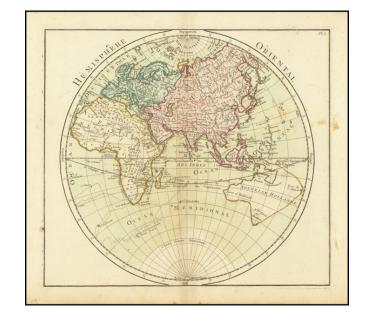

## **Hemisphere Orientale**

**Stock#:** 70361

Map Maker: Brion de la Tour

**Date:** 1766 **Place:** Paris

**Color:** Hand Colored

**Condition:** VG

**Size:**  $10 \times 9$  inches

**Price:** SOLD

## **Description:**

Interesting map of the Eastern Hemisphere showing explorers' routes with dates, an early projection of Australia, with Van Diemen's Land attached and speculative coastlines along most of the Southern and Eastern Coasts.

A fine map from Brion De La Tour, one of the most prolific cartographic publishers of the mid 18th Century, with the deluxe decorative frame border which was added to the premium copies of his work.