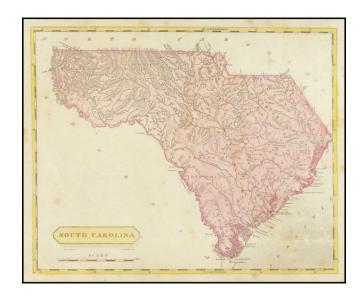

## **Description:**

Early map of South Carolina.

Early county names and configurations are shown.

A large portion of the western part of the state is labeled "Washington District", with the farthest west portion beyond the "Indian Bondary".