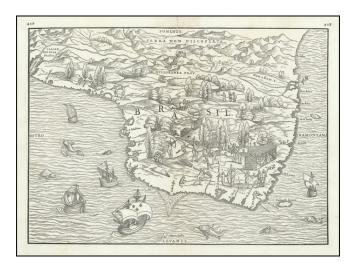

#### **Description:**

First state of Ramusio's map of Brazil is the earliest obtainable separately issued regional map of Brazil, from Gastaldi's *Delle Navigazione e Viaggi*, published in Venice in 1556.

The map represents an extremely early and inaccurate depiction Brazil. The inland is virtually unknown. The Amazon and the Rio de Plata originate from a Volcano deep in the jungle. Beyond that is TERRA NON DESCOPERTA. The map is more pictorial than a representation of geographical information. Along the coast, Portuguese and French visitors are seen together with local Indians and the ocean is filled with French and Portuguese ships with fish and with monsters. Modern Rio de Janeiro is south of C. frio (Cabo Frio), and Salvador or Bahia, at C. de todos Santos. As noted by Suarez, "the vignettes include an early depiction of the hammock, for which the Brazilian Indians are famous, and the parrot. Hunting and domestic scenes abound, but Ramusio has spared the viewer the cannibal cliché already popularized on other maps."

#### **States and Editions**

Two woodblock were used in the printing of this map. The first was in use between 1554 and 1565 before being destroyed in a fire. This first edition is identifiable by the spelling Discoperta instead of Descoperta.

The second block was reused in 1606, identifiable by the presence of wormwood damage.