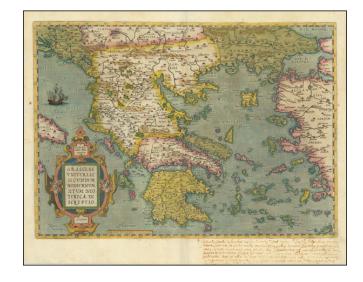

## Graeciae Universae Secundum Hodiernum Situm Neoterica Descriptio

**Stock#:** 70354 **Map Maker:** Ortelius

Date: 1592 circa
Place: Antwerp
Color: Hand Colored

**Condition:** VG

**Size:** 20 x 14.5 inches

### With Contemporary Handwritten Notes In Latin

Decorative map of Greece and surrounding Islands and contiguous regions, from Ortelius' *Theatrum*, based upon the work of Giacomo Gastaldi.

The map is embellished by a sailing ship and a large ornate cartouche. The map shows cities, rivers, mountains, lakes, islands, ports, forests, etc. An attractive full color example, with nice margins.