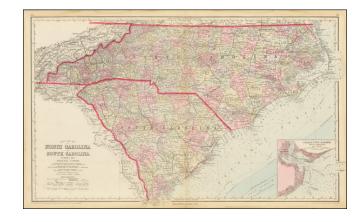

## Gray's New Map of North Carolina and South Carolina [Charleston Harbor Inset]

Stock#: 70345 Map Maker: Gray

**Date:** 1881

**Place:** Philadelphia

**Color:** Color **Condition:** VG+

**Size:** 26.5 x 16 inches

## **Description:**

Highly detailed map of the Carolinas, published by OW Gray.

The map is colored by counties and showing towns, roads, railroads, swamps, Post Offices, islands, sand bars, soundings, shoals and a host of other details.

Large inset of Charleston Harbor and approaches.