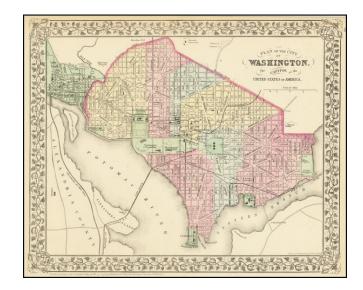

## Plan of the City of Washington. The Capitol of the United States of America.

Stock#: 70344
Map Maker: Mitchell Jr.

**Date:** 1880

**Place:** Philadelphia

**Color:** Color **Condition:** VG+

**Size:** 14 x 11 inches

## **Description:**

Detailed map of Washington DC, hand colored by wards.

Shows the Long Bridge, Bridge to Union Town and the streets, buildings and other places of significance in the District. Decorative grapevine border.

A nice map of Washington DC, one of the best commercial atlas maps of the period. Decorative floral border. SA Mitchell Jr. acquired his father's former business from DeSilver in 1860 and relaunched a very successful atlas publishing business which survived another 20+ years, before licensing and selling off much of his inventory and rights.