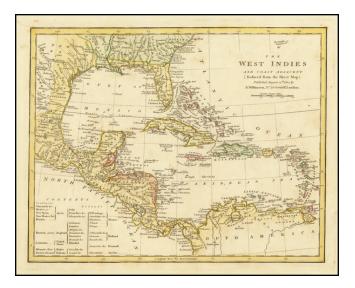

### The West Indies And Coast Adjacent (Reduced from the Sheet Map) . . . 1815 (Shows **British Yucatan/Belize)**

| Stock#:           | 70336           |
|-------------------|-----------------|
| Map Maker:        | Wilkinson       |
| Date:             | 1807            |
| Place:            | London          |
| Color:            | Hand Colored    |
| <b>Condition:</b> | VG              |
| Size:             | 11.5 x 9 inches |

#### **Description:**

Marvelous map of the West Indies, Florida, the Gulf Coast, Texas and Central America, published by Wilkinson.

Includes a key showing the various colonial possessions of Spain, England, the United States, France, Holland, Denmark and Sweden, along with native Indian regions.

Perhaps most interesting is the location of "British Yucatan" which would later be renamed British Honduras. The Treaty of Versailles (1783), between Britain and Spain, gave the British rights to cut logwood between the Hondo and Belize rivers. The Convention of London (1786), expanded this concession to include the area between the Belize and Sibun rivers. In 1862, the Settlement of Belize in the Bay of Honduras was declared a British colony called British Honduras, and the crown's representative was elevated to a lieutenant governor, subordinate to the governor of Jamaica. In 1981, the region would gain full independence and be renamed Belize.

Louisiana is now appearing as part of the US, indicating that the map was issued shortly after the Louisiana Purchase. Excellent early detail in Texas.

Robert Wilkinson was active in London as a cartographic publisher from 1785 to 1825. He produced a number of nice works, including a General Atlas and a re-issuance of Bowen & Kitchen's English Atlas, along with excellent large format separate maps.