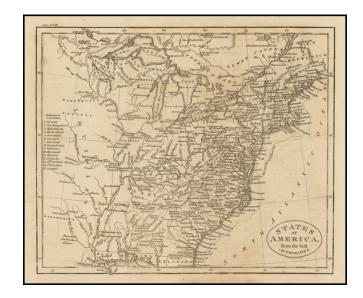

## States of America Drawn from the best Authorities . . .

**Stock#:** 70335 **Map Maker:** Russell

Date: 1802 Place: London Color: Uncolored

**Condition:** VG

**Size:**  $9 \times 7.5$  inches

**Price:** \$ 245.00

## **Description:**

Detailed and fascinating map detailing states and Indian lands east of the Mississippi River from northern Florida to Canada.

The map pre-dates Ohio and Mississippi Territory. Louisiana is shown, but the map would seem to predate Louisiana Territory.