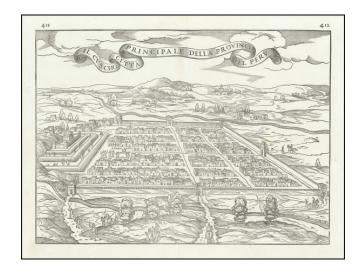

## Il Cuscho Citta Principale Della Provincia Del Peru

**Stock#:** 70330 **Map Maker:** Ramusio

Date: 1556
Place: Venice
Color: Uncolored

**Condition:** VG+

**Size:** 15 x 11 inches

**Price:** SOLD

## **Description:**

First state of this influential and decorative birdseye view of Cusco, from *Ramusio's Raccolta di Navigationi et Viaggi.*, one of the most influential geographical works of the 16th Century.

The view would later be copied by Munster and other 16th-century mapmakers.