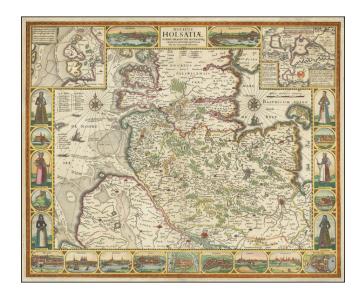

## **Description:**

Decorative map of the Duchy of Holstein, engraved by Claus Janszoon Visscher.

The map is flanked by images of costume and city views, with additional city views across the bottom, with 2 more at the top and two localized maps.

An early state of the map, dated 1644.