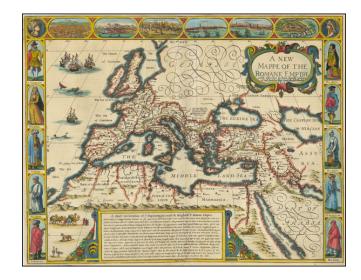

## A New Mappe Of The Romane Empire . . . 1626

**Stock#:** 70316 **Map Maker:** Speed

Date: 1651 Place: London

**Color:** Hand Colored

**Condition:** 

**Size:** 20.5 x 15.5 inches

**Price:** SOLD

#### First Edition of Speed's Map of the Roman Empire

Striking example of Speed's map of the Roman Empire.

The map focuses on the Mediterranean and the regions dominated by Rome at the height of its empire.

Includes views of Rome, Venice, Genua, Jerusalem, Constantinople, along with costumed figures.