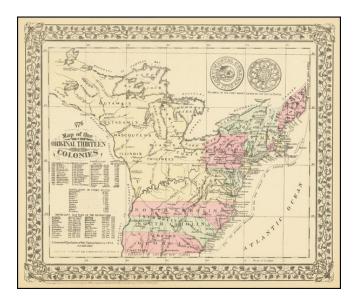

## **Description:**

A charming historical map, showing the 13 colonies, Indian Tribes, and details dating to 1776, along with other important historical facts, populations, and Revolutionary War battle dates.

A marvelous little map produced on the 100 year anniversary of the Declaration of Independence.

An unusual historical map of the Colonies, the only map of its kind issued in a commercial atlas in the late 19th Century.