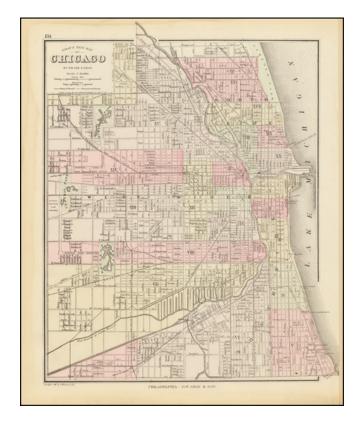

## Gray's New Map of Chicago

Stock#: 70303 Map Maker: Gray

**Date:** 1881

**Place:** Philadelphia

**Color:** Color **Condition:** VG+

**Size:** 13 x 16 inches

Price: SOLD

## **Description:**

Detailed map of Chicago, published by O.W. Gray & Son.

The map is colored by wards and showing streets, rail lines, parks, buildings, stations and a host of other details.

One of the earliest maps of Chicago to appear in a commercial atlas.