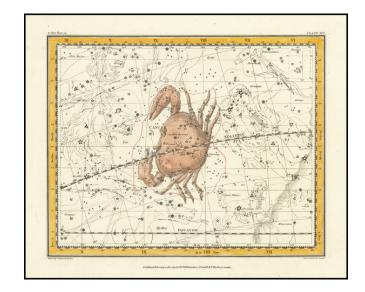

## Cancer

**Stock#:** 70294 **Map Maker:** Jamieson

Date: 1822 Place: London

**Color:** Hand Colored

**Condition:** VG+

**Size:** 9 x 7 inches

**Price:** SOLD

## **Description:**

Striking image of the Constellation Cancer, along with neighboring stars and constellations.

Jamieson's work is one of the finest of it's kind in the early 19th century. Alexander Jamieson published *A Celestial Atlas Comprising A System Display of the Heavens...,* published in London by G & W.B Wittaker, T. Caddell and N. Hailes in 1822. It is one of the most decorative and sought after of 19th Century English Celestial Atlases.