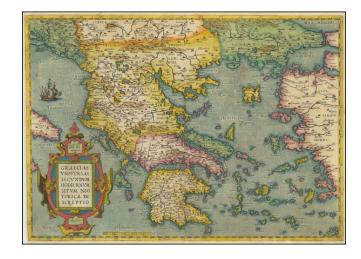

## Graeciae Universae Secundum Hodiernum Situm Neoterica Descriptio

**Stock#:** 70274 **Map Maker:** Ortelius

Date: 1574 circa
Place: Antwerp
Color: Hand Colored

**Condition:** VG

**Size:** 20 x 14.5 inches

## **Description:**

Decorative map of Greece and surrounding Islands and contiguous regions, from Ortelius' *Theatrum*, based upon the work of Giacomo Gastaldi.

The map is embellished by a sailing ship and a large ornate cartouche. The map shows cities, rivers, mountains, lakes, islands, ports, forests, etc. An attractive full color example, with nice margins.

## **Detailed Condition:**

Old color. Annotations in Latin at lower right corner.