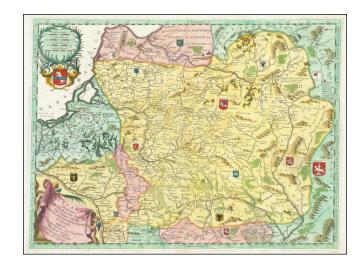

## Lituania Dedicata All'Illustrissimo Signore Gio: Pietro Cavalli Segretario della Serenissima Republica di Ventia . . .

Stock#: 70272 Map Maker: Coronelli

Date: 1690 Place: Venice

Color: Hand Colored

**Condition:** VG

## **Description:**

Full color example of Coronelli's scarce and very attractive detailed map of Lithuania.

The map covers Lithuania and parts of Poland and the Baltic and includes numerous coats of arms in the body of the map and two large decorative cartouches.