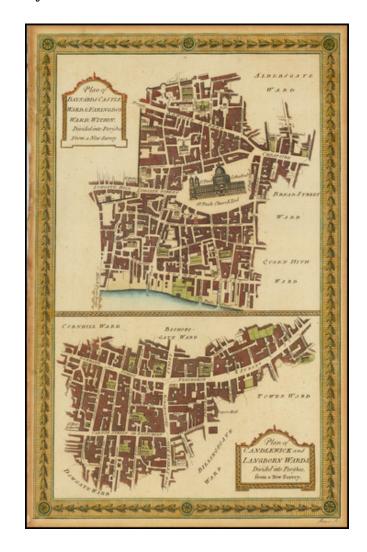

## **Barry Lawrence Ruderman Antique Maps Inc.**

7407 La Jolla Boulevard La Jolla, CA 92037

www.raremaps.com

(858) 551-8500 blr@raremaps.com

Plan of Baynards Castle Ward & Faringdon Ward, Within. Divided into Parishes, from a New Survey [with] Plan of Candlewick and Langborn Wards. Divided into Parishes, from a New Survey

## **Description:**

Interesting pair of ward maps of London, published in 1760.

Landmark locations include St. Paul's Cathedral and Blackfriar's Bridge.